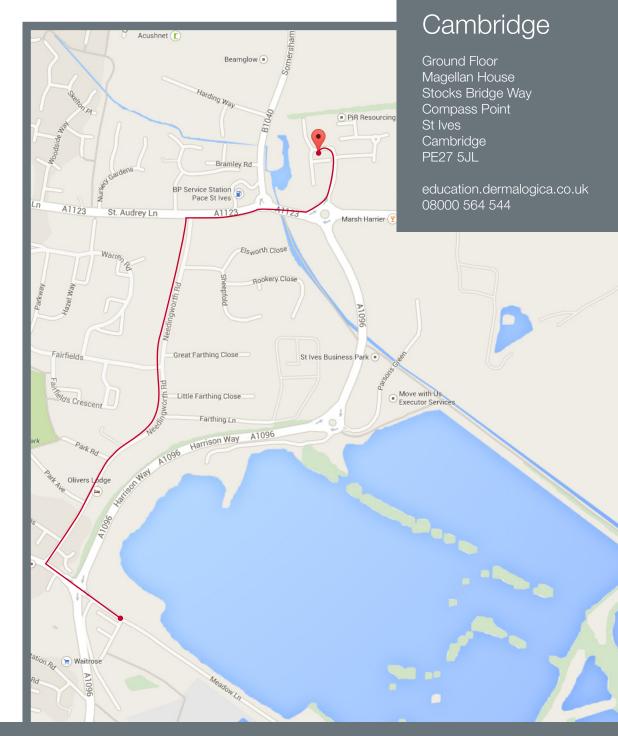

## getting here...

## **Driving to Park and Ride (PE27 4YQ)**

- There is no parking at the Training Centre
- A local Park and Ride service provides free car parking
- Follow signs for Park and Ride situated in Meadow Lane, St Ives, PE27 4LG
- Zones B7, B6 or C7 are the most convenient locations

## Walking to Training Centre from Park & Ride\*

- The Training Centre is approximately one mile away
- Turn right out of the site towards large roundabout
- Cross roundabout and turn first right into Needingworth Road
- At end of road turn right towards large roundabout
- Cross roundabout and turn first left into Stocks Bridge Way
- The Training Centre is situated on the left

\*Other routes guided by navigation devices may not suitable for pedestrians