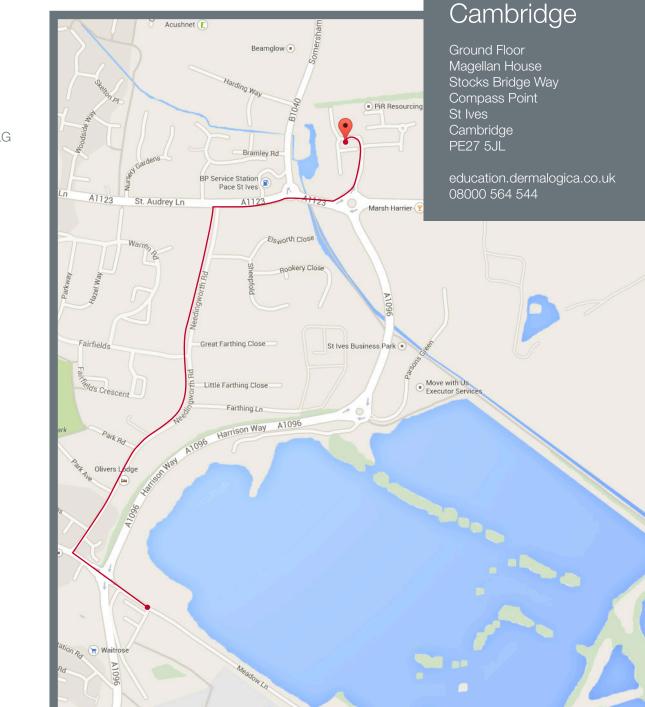

# getting here...

#### Driving to Park and Ride (PE27 4LG)

- There is no parking at the Training Centre
- Follow signs for Park and Ride situated in Meadow Lane, St Ives, PE27 4LG
- Zones B7, B6 or C7 are the most convenient locations
- Parking costs £1

#### Walking to Training Centre from Park & Ride\*

- The Training Centre is approximately one mile away
- Turn right out of the site towards large roundabout
- Cross roundabout and turn first right into Needingworth Road
- At end of road turn right towards large roundabout
- Cross roundabout and turn first left into Stocks Bridge Way
- The Training Centre is situated on the left

\*Other routes guided by navigation devices may not suitable for pedestrians