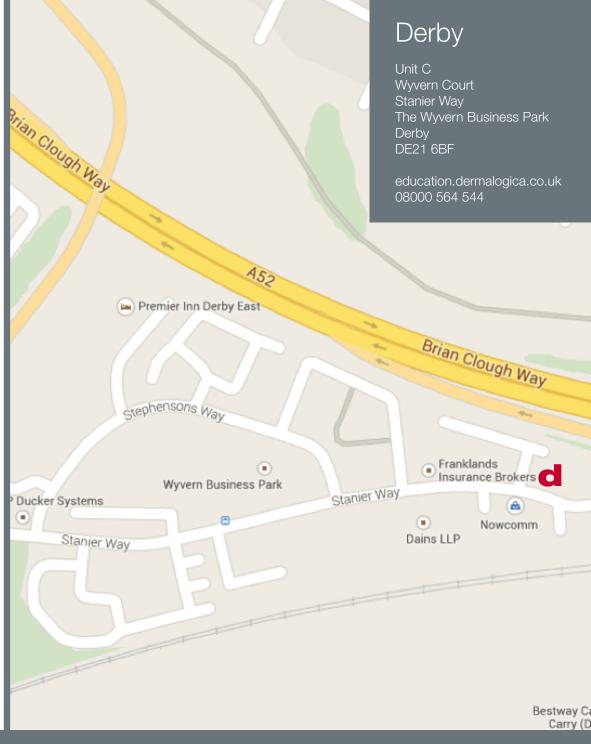

# getting here...

### Driving to 'Pride Park' Park and Ride (DE24 8BW)

- There is no parking at the Training Centre. If you bring your car to the facility you will be asked to move.
- Pride Park Park and Ride offers car parking and a bus service www.derbyconnected.com
- Follow signs for the site, located off A52 and A6 next to the football stadium

#### **Bus to Training Centre from Park & Ride**

- Take number 111 bus and ask for the stop on Stanier Way
- Continue along Stanier Way, Dermalogica is on the left

## **By Train**

- Nearest train station is Derby, 2.5 miles away
- Taxis are available; alternatively leave the rear entrance and cross the main footbridge to Pride Park Park and Ride bus stops located near David Lloyd or Old Orleans restaurant and follow instructions above