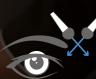

#### 3. Press and Smooth

With medium to firm pressure, lift at the inner corners of the brows, the brows, draining to the temporal lymph nodes. Next, starting at the inner corners of the eyes, press and smooth wands under temples. Repeat 3 times.

eyes, draining out to the