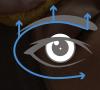

#### 2. Lift and Energise

Press and lift up at the inner, centre and outer corners of the eye brows. Hold each lift for 1-2 seconds. Gently glide wands beneath the eyes, back to the brows. Repeat 3 times.

#### 3. Press and Smooth

With medium to firm pressure, lift at the inner corners of the brows, the brows, draining to the temporal lymph nodes. Next, starting at the inner corners of the eyes, press and smooth wands under temples. Repeat 3 times.