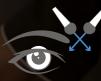

#### 6. Relax and Release

With alternating eye wands, draw a small "x" between brows to smooth lines and release tension. Repeat 6 times.