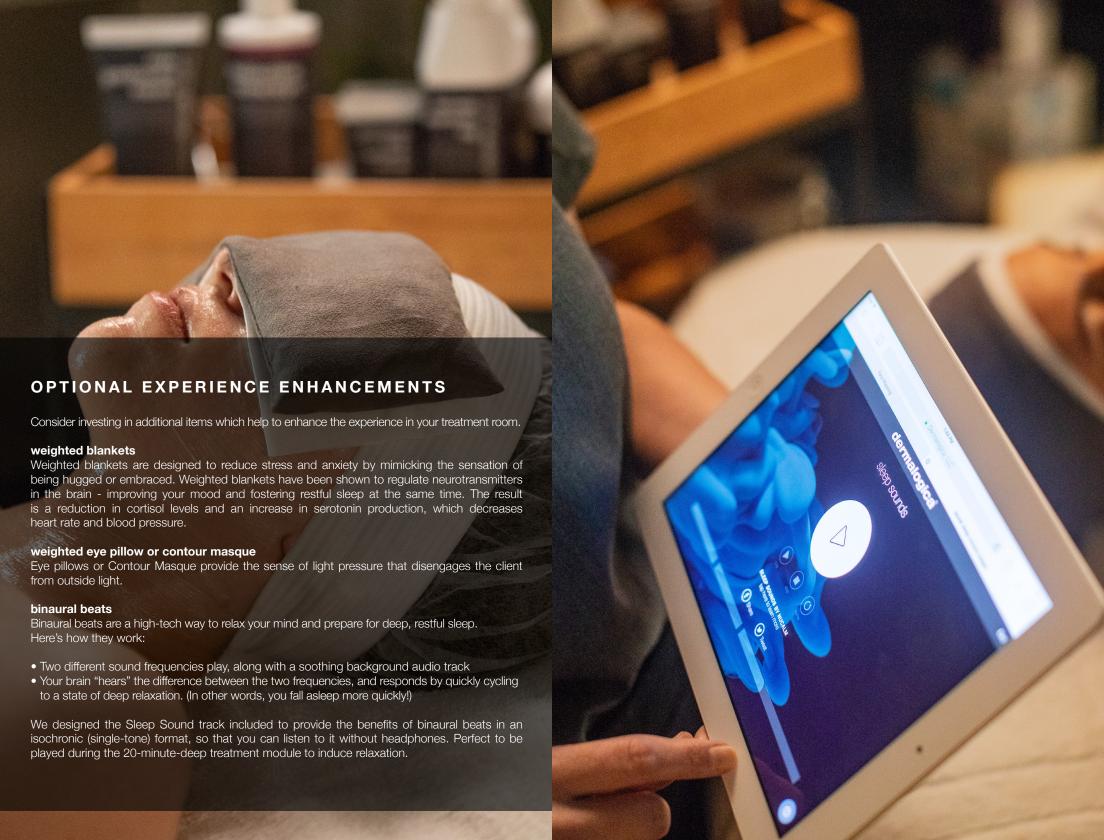

#### **POST TREATMENT**

Skin Fitness Plans should include a comprehensive approach to supporting your client's skin health post treatment. Share the following advice to bring the digital detox experience home:

Don't underestimate the benefit of a good night's sleep. Blue light from devices will delay the release of sleep-inducing melatonin. Switch off technology at least 30 minutes before bedtime. If falling asleep is a problem, listen to binaural beats which induce relaxing, restorative sleep.

Transform skin overnight by optimising on night-time skin recovery. Sound Sleep Cocoon™ is specifically formulated with motion-activated French Lavender Essential Oil (with Sandalwood and Patchouli) that works all night to promote deep, restful sleep for healthier-looking skin by morning.