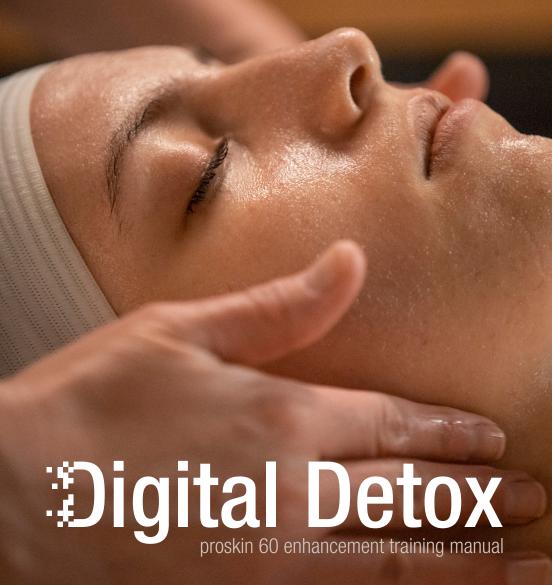

### EYE RELIEF PRO TECHNIQUE

#### 1. Apply

Generously apply 6 dots to both eyes: 3 under the eye brow and 3 under the eye.