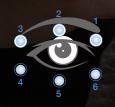

### EYE RELIEF PRO TECHNIQUE

#### 1. Apply

Generously apply 6 dots to both eyes: 3 under the eye brow and 3 under the eye.