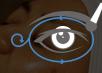

1. Apply

Starting on the right eye, generously apply 6 dots as shown

#### 2. Lift and Energise

Press and lift up at the inner centre and outer corners of your eye brow. Hold each lift for 1–2 seconds and glide between lifts. Continue to glide gently under your eye, back to your brow. Repeat all movements 3 times on each eye.