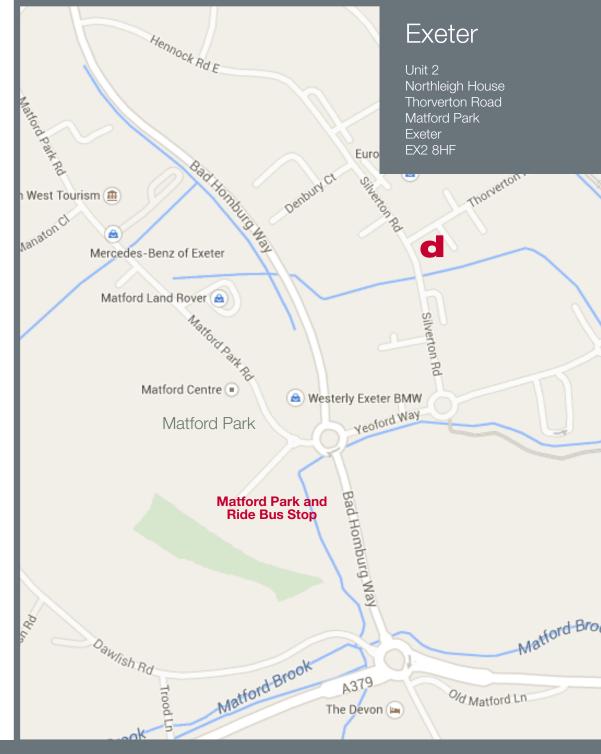

## **Driving to City Centre**

- There is no parking at the Training Centre
- Access from M5, junction 30, via A379 or from A30, via A377
- Local Park & Ride service provides transport from City Centre to near our Training Centre
- Nearest car park to Park & Ride service is Mary Arches Street (EX4 3AZ)
- Catch Park & Ride 'Green' bus from South Street and exit at The Matford Park & Ride Carpark

## **Walking to Training Centre from Park & Ride stop**

- The Training Centre is approximately ½ a mile away
- Walk down Yeoford Way, at the roundabout turn left onto Silverton Road
- Continue forward taking next right onto Thorverton Road
- The Training Centre is on the right