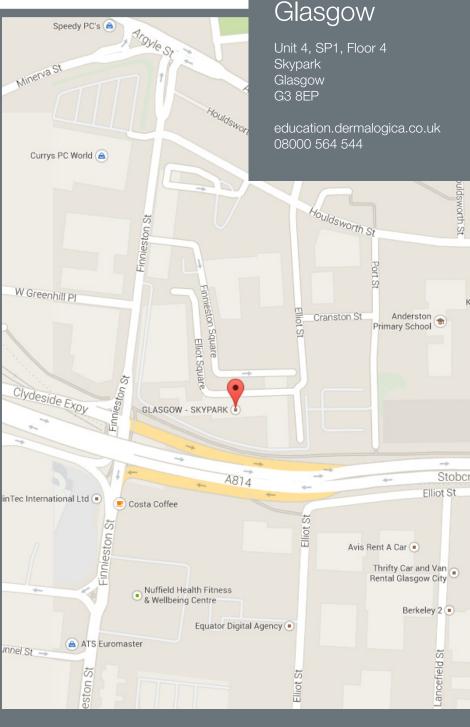

# getting here...

#### **Driving to Training Centre**

- Skypark is accessible from the M8 motorway, the Clydeside Expressway and St. Vincent Street
- Car Parking must be booked in advance. Contact our Class Booking Advisors to pre-book, as places may not be available on the day of arrival.

### By Train

- The Exhibition railway station is located directly opposite Skypark, two stops from Glasgow Central
- A taxi to/from the city centre is approx. £5

#### By Bus

• Buses 2 & 42 run to and from the City Centre and the West End, with stops at St Vincent Street close to the entrance to Skypark