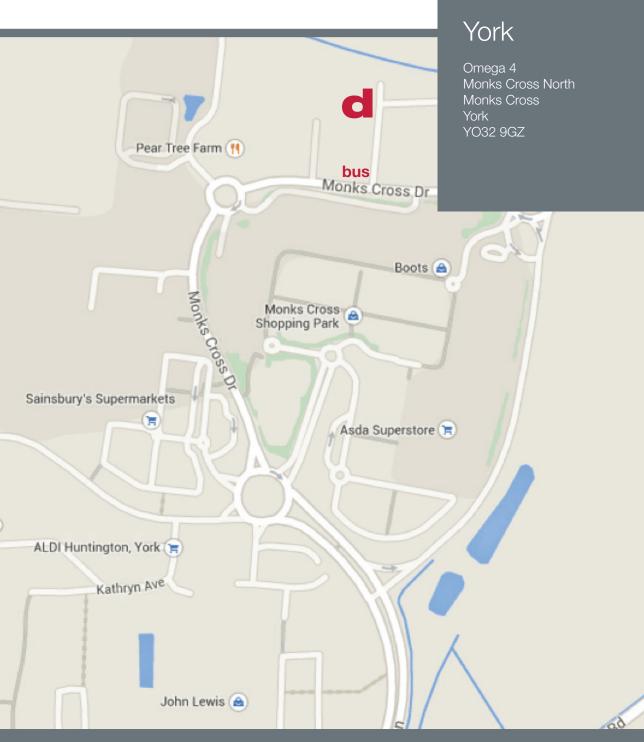

# getting here...

#### Driving to Park and Ride (YO32 9JU)

- There is no parking at the Training Centre, a local Park and Ride service provides car parking
- Follow signs for 'Monks Cross Shopping Centre / Park & Ride'
- Access from A59/A19 via A1237 or from A64, via A1036

### Bus to Training Centre from Park & Ride

- Take the 'Monks Cross Shopping Centre' bus, usually the Silverline No.99 service
- Exit at the 'Monks Cross Drive' stop
- The Training Centre is located towards the end of the road opposite the bus stop (see map)

#### By Train

• Nearest train station is York, Park & Ride buses also available here