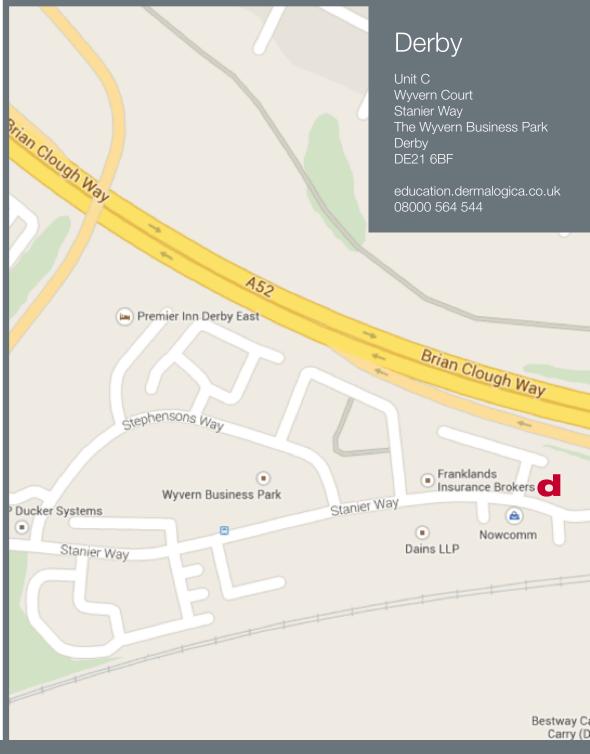

# getting here...

## Driving to 'Pride Park' Park and Ride (DE24 8BW)

- There is no parking at the Training Centre. If you bring your car to the facility you will be asked to move.
- Pride Park Park and Ride offers car parking and a bus service www. derbyconnected.com, please review timetable in advance to ensure correct arrival time.
- Follow signs for the site, located off A52 and A6 next to the football stadium.

#### **Bus to Training Centre from Park & Ride**

- Timetable and further information available at www.derbyconnected.com, please review timetable in advance to ensure correct arrival time.
- Take D2 / Stephensons Way service, ask for the stop on Stanier Way.
- Continue along Stanier Way, Dermalogica is on the left.

### **By Train**

- Nearest train station is Derby, 2.5 miles away
- Taxis are available; alternatively leave the rear entrance and cross the main footbridge to Pride Park Park and Ride bus stops located near David Lloyd or Old Orleans restaurant and follow instructions above