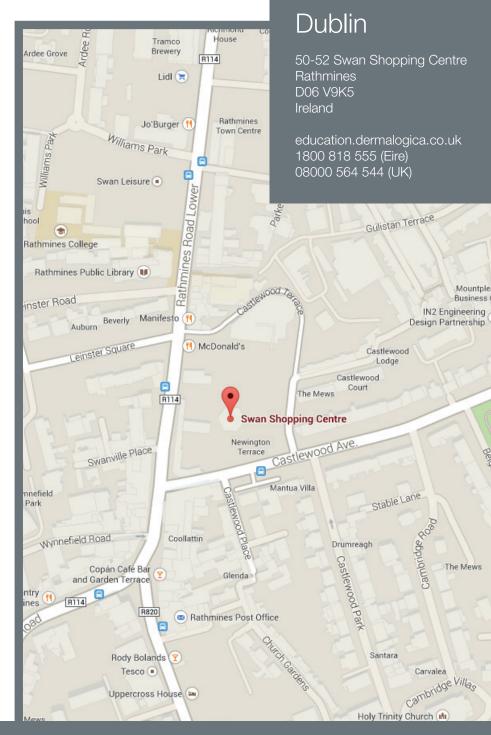

## getting here...

## **Driving to Training Centre**

- Drive to Junction 7 M50 (west of Dublin), Junction 3 M50 (junction with M1 near Dublin Airport) or Junction 13 M50 (south of Dublin)
- The centre is on the corner of Rathmines Rd Lower and Castlewood Avenue with Dermalogica located on the first floor
- Underground parking is available on-site, charged according to duration of stay

## By Bus

• Dublin Bus 14 & 15 a/b run to and from the City Centre to Rathmines, with stops outside the Swan Centre. Timetables, maps & fare calculator are available at www.dublinbus.ie