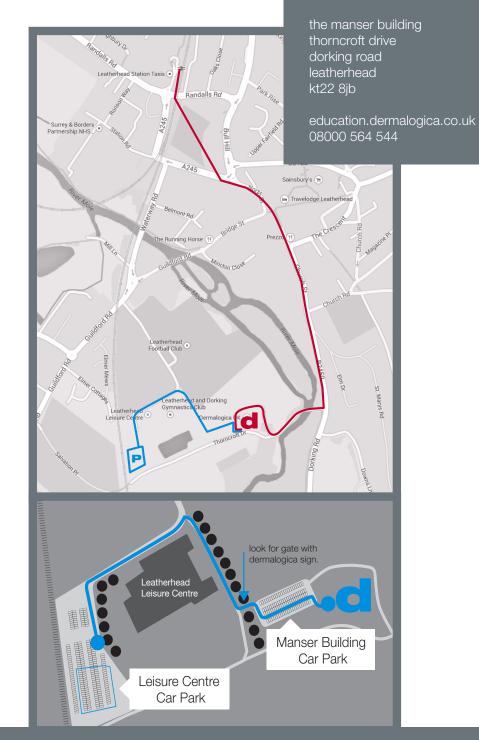

# getting here...

#### **Driving from M25 Clockwise (from Gatwick)**

- Use postcode KT22 9BL for navigation systems
- Exit junction 9
- At roundabout take second exit sign posted Leatherhead Town Centre
- Follow brown tourist signs for 'Leisure Centre'
- At leisure centre, follow road past building and park in rear car park as indicated
- Once parked in authorised space, with permit, follow walking directions below
- Do not park in yellow permit bays or disabled bays (unless you hold a disability badge)

### **Driving from M25 Anti-Clockwise (from Heathrow)**

- Use postcode KT22 9BL for navigation systems
- Exit junction 9
- At roundabout take third exit signposted A243 / Leatherhead Town Centre
- At roundabout take fourth exit and follow brown tourist signs for 'Leisure Centre'
- At leisure centre follow road past building and park in main car park as indicated
- Once parked in authorised space, with permit, follow walking directions below
- Do not park in yellow permit bays or disabled bays (unless you hold a disability badge)

### Walking from Leatherhead Leisure Centre (KT22 9BL)

- From the entrance, walk past the front of the building towards tennis courts
- At end of building turn right, follow path beside trees
- Keep walking along path and look for a metal gate on left with sign for Dermalogica
- Cross the car park towards the mirrored building in front of the white house
- The entrance is up a slope at the top right of the car park

## **Walking from Leatherhead Train Station**

- Use postcode KT22 8JB for navigation systems
- Exit station, down the hill
- Cross Station Road at the traffic lights under the railway bridge, towards park
- Follow diagonal path through park
- Cross road at traffic lights and turn left towards town centre, passing Lidl
- Cross road into pedestrianised area, at Santander turn right into Church Street
- Walk past the Theatre on your left
- Continue straight onto Dorking Road, passing the Church
- After the tall brick wall, turn right into Thorncroft Drive and follow signs for Dermalogica
- The Manser Building is the mirrored building behind the white house, with entrance to the rear