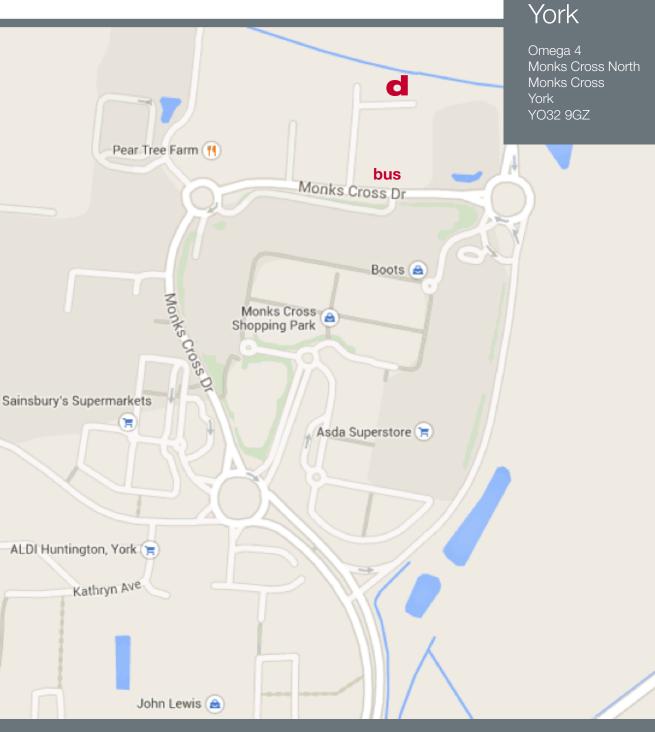

# getting here...

### Driving to Park and Ride (YO32 9JU)

- There is no parking at the Training Centre, a local Park and Ride service provides car parking
- Follow signs for 'Monks Cross Shopping Centre / Park & Ride'
- Access from A59/A19 via A1237 or from A64, via A1036

### **Bus to Training Centre from Park & Ride**

- Take the 'Monks Cross Shopping Centre' bus, usually the Silverline No.9 service
- Exit at the 'Monks Cross Drive' bus stop
- The Dermalogica® training centre is located just off Monks Cross Drive
- To locate the facility there is a footpath to your right as you get off at the bus stop. Follow this path past a large office building on your right and through the office car park
- Exit the car park on your left and you should reach an industrial estate road
- Turn onto this road and follow. The Dermalogica® training centre is located on the second turning on the right

#### By Train

• Nearest train station is York, Park & Ride buses also available here